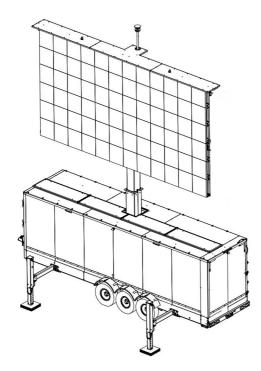

#### **SCREEN SUPPORT**

- Screen Size: 24' x 14'
- 4mm pixel pitch 7,500nits high brightness LED screen
- Screen maximum height: 30'
- 360° Rotation
- Setup time: 30 min\*

#### TECHNICAL Specifications

| TRAILER                 |                           |                     |
|-------------------------|---------------------------|---------------------|
| Length                  | From 29'-1 1/2" to 36'-1" | From 8.87 m to 11 m |
| Width                   | 8'-6"                     | 2.59 m              |
| Height                  | 9'-6"                     | 2.89 m              |
| Weight                  | From 11,250 lb            | From 5,103 kg       |
| Trailer levelling range | 1' 4"                     | 0.41 m              |
| SCREEN SUPPORT          |                           |                     |
| Screen size             | 23'-7"x 13' -5"           | 7.2 m x 4.1 m       |
| Screen weight           | up to 3,275 lb            | up to 1,485 kg      |
| Screen height           | up to 29'-11"             | up to 9.12 m        |
| Maximum clearance       | 16'-6"                    | 5 m                 |
| POPULAR FEATURES        |                           |                     |
| Speaker flybay capacity | 200 lb per side           | 91 kg per side      |
| Stage configuration     | 24'0" x 8'0"              | 7.32 x 2.44 m       |
| Rear hitch              | 1,500 lb                  | 680 kg              |