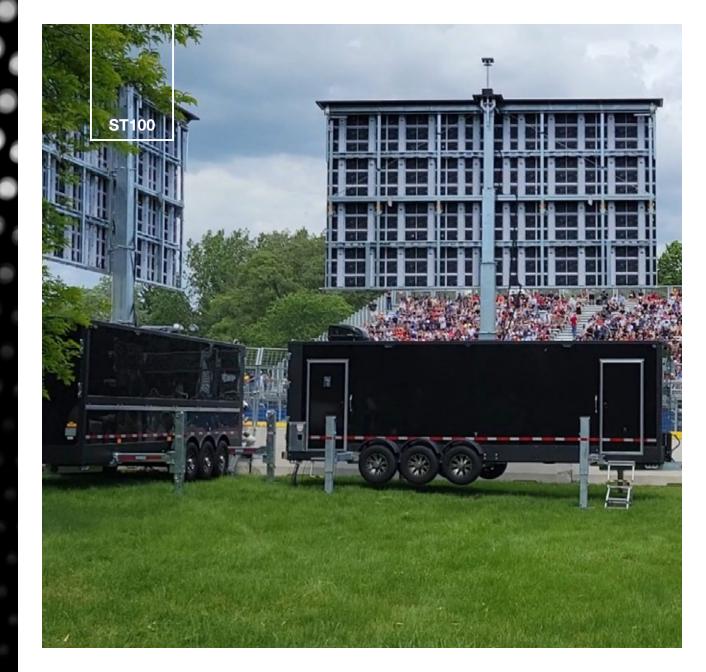

# LED SCREEN TRAILER DESIGNED SMART. BUILT STRONG.

ST100

#### **SCREEN SUPPORT**

- Screen Size: 24' x 14'
- 4mm pixel pitch 7,500nits high brightness LED screen
- Screen maximum height: 30'
- 360° Rotation
- Setup time: 30 min\*