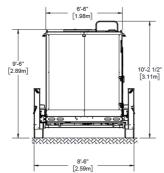

#### TECHNICAL Specifications

| TRAILER                 |                           |                     |
|-------------------------|---------------------------|---------------------|
| Length                  | From 29'-1 1/2" to 36'-1" | From 8.87 m to 11 m |
| Width                   | 8'-6"                     | 2.59 m              |
| Height                  | 9'-6"                     | 2.89 m              |
| Weight                  | From 11,250 lb            | From 5,103 kg       |
| Trailer levelling range | 1' 4"                     | 0.41 m              |
| SCREEN SUPPORT          |                           |                     |
| Screen size             | 23'-7"x 13' -5"           | 7.2 m x 4.1 m       |
| Screen weight           | up to 3,275 lb            | up to 1,485 kg      |
| Screen height           | up to 29'-11"             | up to 9.12 m        |
| Maximum clearance       | 16'-6"                    | 5 m                 |
| POPULAR FEATURES        |                           |                     |
| Speaker flybay capacity | 200 lb per side           | 91 kg per side      |
| Stage configuration     | 24'0" x 8'0"              | 7.32 x 2.44 m       |
| Rear hitch              | 1,500 lb                  | 680 kg              |