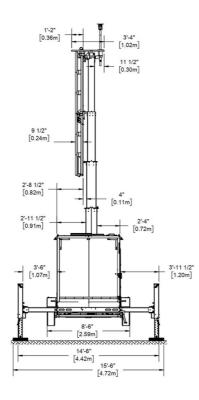

#### TECHNICAL Specifications

| TRAILER                 |                           |                     |
|-------------------------|---------------------------|---------------------|
| Length                  | From 29'-1 1/2" to 36'-1" | From 8.87 m to 11 m |
| Width                   | 8'-6"                     | 2.59 m              |
| Height                  | 9'-6"                     | 2.89 m              |
| Weight                  | From 11,250 lb            | From 5,103 kg       |
| Trailer levelling range | 1' 4"                     | 0.41 m              |
| SCREEN SUPPORT          |                           |                     |
| Screen size             | 23'-7"x 13' -5"           | 7.2 m x 4.1 m       |
| Screen weight           | up to 3,275 lb            | up to 1,485 kg      |
| Screen height           | up to 29'-11"             | up to 9.12 m        |
| Maximum clearance       | 16'-6"                    | 5 m                 |
| POPULAR FEATURES        |                           |                     |
| Speaker flybay capacity | 200 lb per side           | 91 kg per side      |
| Stage configuration     | 24'0" x 8'0"              | 7.32 x 2.44 m       |
| Rear hitch              | 1,500 lb                  | 680 kg              |