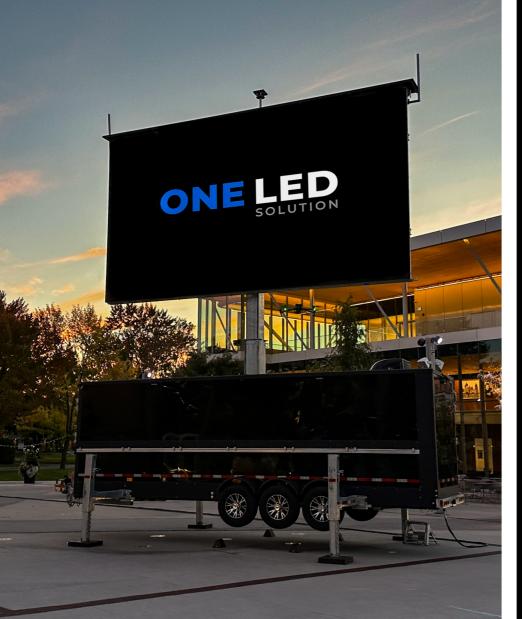

# LED SCREEN TRAILER DESIGNED SMART. BUILT STRONG.

ST100

#### **SCREEN SUPPORT**

- Screen Size: 24' x 14'
- 4mm pixel pitch 7,500nits high brightness LED screen
- Screen maximum height: 30'
- 360° Rotation
- Setup time: 30 min\*