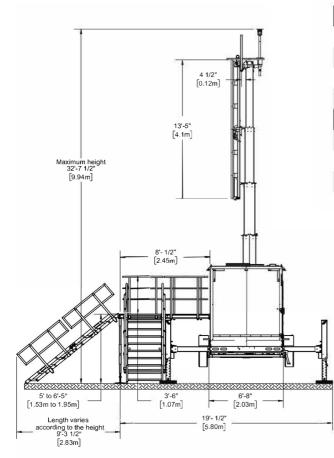

#### TECHNICAL Specifications

| TRAILER                 |                           |                     |
|-------------------------|---------------------------|---------------------|
| Length                  | From 29'-1 1/2" to 36'-1" | From 8.87 m to 11 m |
| Width                   | 8'-6"                     | 2.59 m              |
| Height                  | 9'-6"                     | 2.89 m              |
| Weight                  | From 11,250 lb            | From 5,103 kg       |
| Trailer levelling range | 1' 4"                     | 0.41 m              |
| SCREEN SUPPORT          |                           |                     |
| Screen size             | 23'-7"x 13' -5"           | 7.2 m x 4.1 m       |
| Screen weight           | up to 3,275 lb            | up to 1,485 kg      |
| Screen height           | up to 29'-11"             | up to 9.12 m        |
| Maximum clearance       | 16'-6"                    | 5 m                 |
| POPULAR FEATURES        |                           |                     |
| Speaker flybay capacity | 200 lb per side           | 91 kg per side      |
| Stage configuration     | 24'0" x 8'0"              | 7.32 x 2.44 m       |
| Rear hitch              | 1,500 lb                  | 680 kg              |