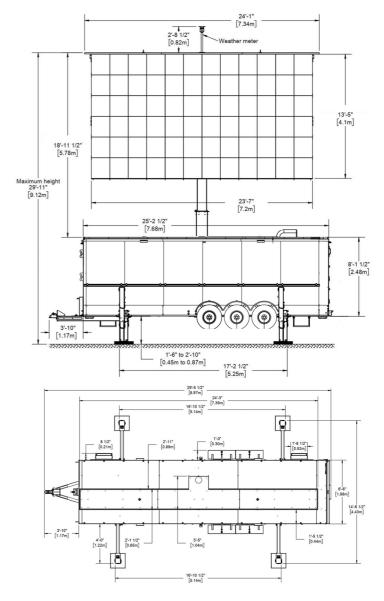

#### **SCREEN SUPPORT**

- Screen Size: 24' x 14'
- 4mm pixel pitch 7,500nits high brightness LED screen
- Screen maximum height: 30'
- 360° Rotation
- Setup time: 30 min\*

#### TECHNICAL Specifications

| TRAILER                 |                           |                     |
|-------------------------|---------------------------|---------------------|
| Length                  | From 29'-1 1/2" to 36'-1" | From 8.87 m to 11 m |
| Width                   | 8'-6"                     | 2.59 m              |
| Height                  | 9'-6"                     | 2.89 m              |
| Weight                  | From 11,250 lb            | From 5,103 kg       |
| Trailer levelling range | 1' 4"                     | 0.41 m              |
| SCREEN SUPPORT          |                           |                     |
| Screen size             | 23'-7"x 13' -5"           | 7.2 m x 4.1 m       |
| Screen weight           | up to 3,275 lb            | up to 1,485 kg      |
| Screen height           | up to 29'-11"             | up to 9.12 m        |
| Maximum clearance       | 16'-6"                    | 5 m                 |
| POPULAR FEATURES        |                           |                     |
| Speaker flybay capacity | 200 lb per side           | 91 kg per side      |
| Stage configuration     | 24'0" x 8'0"              | 7.32 x 2.44 m       |
| Rear hitch              | 1,500 lb                  | 680 kg              |